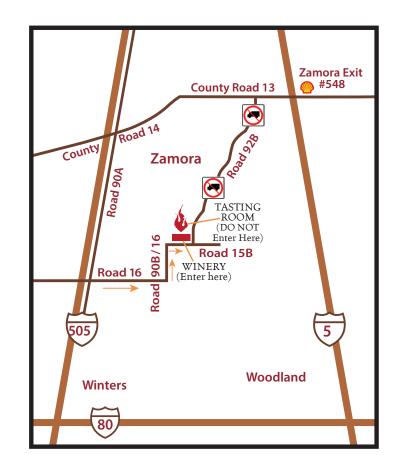

## DIRECTIONS FOR LARGE TRUCKS & COMMERCIAL VEHICLES

NO large trucks and commercial vehicles PERMITTED ON county road 92B

## From The Bay Area

- Take 505 North from Vacaville
- Take exit #24/Road 19, turn right (drive approx .3 miles)
- Turn immediate left onto County Road 90A (drive approx 2.3 miles)
- Turn right onto County Road 16, follow road as it will take you left, then right
- Winery will be on left, enter through first gate marked "MATCHBOOK"

## From Davis & Woodland

- Take 113 North
- Take 5 North (drive approx 10 miles)
- Take Zamora Exit #548
- Turn left onto County Road 13 (drive approx 2 miles), will become Road 14
- Turn left onto County Road 90A
- Turn left on Road 16, follow road as it will take you left, then right
- Winery will be on left, enter through first gate marked "MATCHBOOK"

## From Sacramento

- Take 5 North (drive approx 10 miles)
- Take Zamora Exit #548
- Turn left onto County Road 13 (drive approx 2 miles) will become Road 14
- Turn left onto County Road 90A
- Turn left on Road 16, follow road as it will take you left, then right
- Winery will be on left, enter through first gate marked "MATCHBOOK"

12300 County road, 92b Zamora, california Call for delivery hours: 530.662.1032